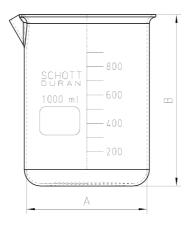

Part Beaker

Part Number 03061-2

Serial Number 94401 - 94450

USP / Ph.Eur. Tolerances

|            |                    |                      |                   | roicianices  |
|------------|--------------------|----------------------|-------------------|--------------|
| Dimensions | Beaker             | Inside Ø a           | 104.5 to 107.5 mm | 97 – 115 mm  |
|            |                    | Height b             | 145 mm            | 138 – 160 mm |
|            |                    | With straight bottom |                   |              |
| Material   | Borosilicate glass |                      |                   |              |