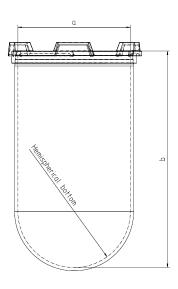

Part

1 Liter Vessel

Part Number

14143-10

Serial Number

N35 006899 - N35 007434

USP / Ph.Eur. Tolerances

| Dimensions | Vessel             | Inside Ø a                | 102.9 to 105.1 mm | 98 – 106 mm  |
|------------|--------------------|---------------------------|-------------------|--------------|
|            |                    | Height b                  | 200 mm            | 160 – 210 mm |
|            |                    | With hemispherical bottom |                   |              |
| Material   | Borosilicate glass |                           |                   |              |