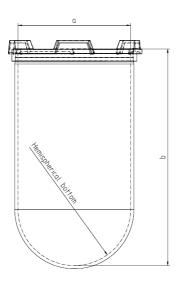

Part 1 Liter Vessel

Part Number 14322-01

Serial Number 98460 - 98501

USP / Ph.Eur. Tolerances

| Dimensions | Vessel             | Inside Ø a                | 98.5 to 101.5 mm | 98 – 106 mm  |
|------------|--------------------|---------------------------|------------------|--------------|
|            |                    | Height b                  | 200 mm           | 160 – 210 mm |
|            |                    | With hemispherical bottom |                  |              |
| Material   | Borosilicate glass |                           |                  |              |