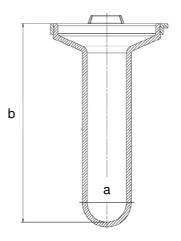

## **Tolerances**

| Dimensions | Vessel             | Inside Ø a                | 40 mm    | ± 1 mm   |
|------------|--------------------|---------------------------|----------|----------|
|            |                    | Height b                  | 203.8 mm | ± 0.5 mm |
|            |                    | With hemispherical bottom |          |          |
| Material   | Borosilicate glass |                           |          |          |