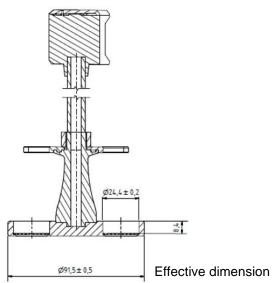

Part

Part Number

Serial Number

Automated Disintegration Basket (for 6 Tubes) 23130-01 SK6.07790 – SK6.07799

| 35%        |                    | USP / Ph.Eur | Tolerances |
|------------|--------------------|--------------|------------|
| Dimensions | Bottom plate Ø     | 90.0 mm      | ± 2.0 mm   |
|            | Bottom thickness   | 6.75 mm      | ± 1.75 mm  |
|            | Distance to sieve  | 6.75 mm      | ± 1.75 mm  |
|            | 6 Holes Ø          | 24 mm        | ± 2.00 mm  |
| Material   | PMMA, POM, PVC, PA |              |            |
|            |                    |              |            |

The design of the basket-rack assembly may be varied somewhat, provided the specifications for the glass tubes and the screen mesh size are maintained. (separate Certificates for Glass tube #12514 and Sieve plate # 23440-01)